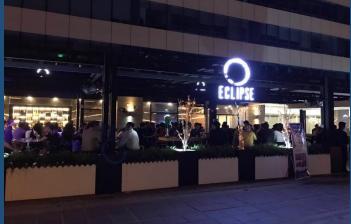

## FOOD & BEVERAGE PROJECTS

ECLIPSE BAR &

HAGL BUILDING, YANGON CITY. MYANMAR

CLIENT: DRAGON INDUSTRIES ASIA

SCALE: 550 SQM

CONSTRUCTION PERIOD: 2 MONTHS

SCOPE OF WORK: FULL MEP DESIGN

& BUILD SERVICES

#### PROJECT DESCRIPTION

ECLIPSE BAR & RESTAURANT is a bar and restaurant located in a bustling area of the city. Designed with modern and luxurious interior with dim lighting, it creates a cozy and intimate atmosphere.