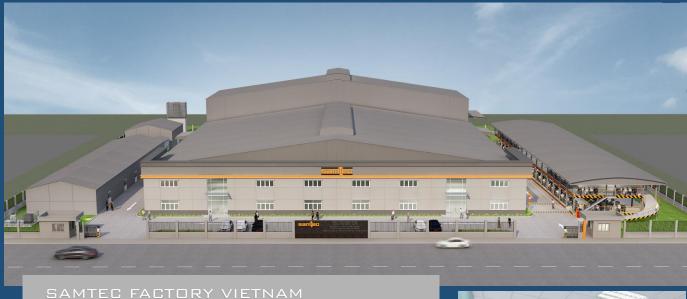

## INDUSTRIAL PROJECTS

SAMIEC FACIURY VIEINAM

CLIENT: SAMTEC VIETNAM

SCALE: 12,500 SQM

CONSTRUCTION PERIOD: 6 MONTHS (ONGING PROJECTO)

SCOPE OF WORK: FULL MEP PACKAGE

ELECTRONIC FACTORY SECTOR:

#### PROJECT DESCRIPTION

Samtec is a company specializing in the manufacturing and supply of high-performance electronic and optical connectivity solutions for electronic devices, computers, telecommunications, and medical equipment.

Emes Engineering Services were appointed as the MEP contractor responsible for all MEP systems, including electrical, ACMV, and plumbing. Despite a six-month delay due to changes in fire codes and authority permits from the main contractor, our dedicated team ensured the project was finished on schedule.

This project marks a significant milestone for Emes, as it is the first time we have applied Building Information Modeling (BIM) to both design and construction. We are proud of our team's hard work and commitment to delivering high-quality results.