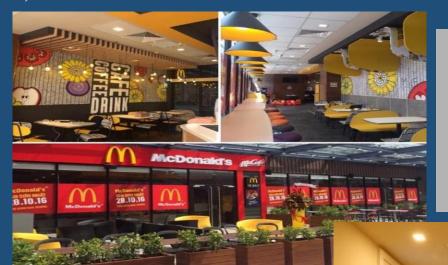

#### MCDONALD'S VIETNAM

- HA NOI
- HAIPHONG
- DA NANG
- NHA TRANG
- HD CHI MIMH
- BINH DIIDNG

CLIENT: GOOD DAY

SCALE: 600 SPM (CHAINS)

CONSTRUCTION PERIOD: 1.5

MONTHS/STORE

SCOPE OF WORK: MEP DESIGN & BUILD

SERVICES

SECTOR: FOOD & BEVERAGE

#### PROJECT DESCRIPTION

McDonald's Vietnam is a fast-food restaurant franchise chain that meets international standards with a high-quality management system.

Emes was tasked with designing and implementing the entire mechanical and fire safety system for this project, ensuring the highest safety and quality standards. With 24/7 operation, Emes prioritized design and construction to ensure progress and future maintenance of the system.

With experience in constructing projects in shopping centers, Emes is capable of working continuously day and night to ensure safety, health, and progress. The contractor arranged 3 teams to work in 3 shifts to meet the opening requirements according to the schedule of the store and the investor.