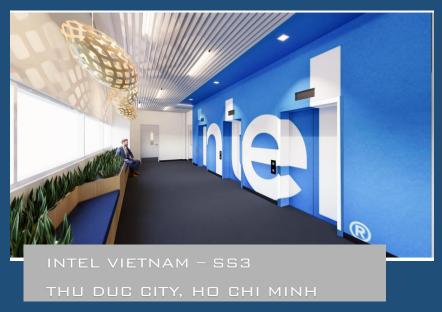

## • FFICE PROJECTS

CLIENT: INTEL VIETNAM

SCALE: 6,000 SQM

CONSTRUCTION PERIOD: 3.5 MONTHS

SCOPE OF WORK: FULL MEP BUILD

SECTOR: OFFICE

Besides, to meet the owner's requirements for shortening the construction time by 20 days from the original plan, Emes actively responded by increasing resources and accelerating the delivery of materials using air transportation at their own expense.

#### PROJECT DESCRIPTION

Intel Vietnam as the Project Sponsor/ The Client intends to renovate, expand, and fit out an office space at Level 3, SS3 building of nearly 6000m2 sq. m located Lot I2, Road D1, Saigon Hi-Tech Park, Tan Phu Ward, 9 District, Ho Chi Minh City, Vietnam as part of their business expansion plan.

Emes was selected as MEPF main contractor to provide full MEPF build service for their office renovation. In this project, Emes was taken the MEPF construction works that complied with green standards and utilized an intelligent BMS control system.

The big constrain is the short schedule within 90 days for a whole construction work.