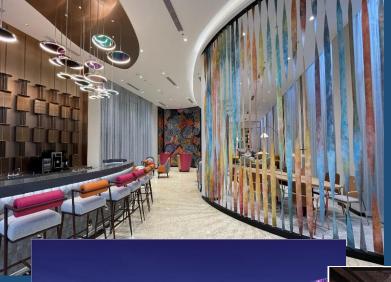

## FOOD & BEVERAGE PROJECTS

ECLIPSE BAR &

HAGL BUILDING, YANGON CITY. MYANMAR

CLIENT: DRAGON INDUSTRIES ASIA

SCALE: 550 SQM

CONSTRUCTION PERIOD: 2 MONTHS

SCOPE OF WORK: FULL MEP DESIGN

& BUILD SERVICES

#### PROJECT DESCRIPTION

ECLIPSE BAR & RESTAURANT is a bar and restaurant located in a bustling area of the city. Designed with modern and luxurious interior with dim lighting, it creates a cozy and intimate atmosphere.