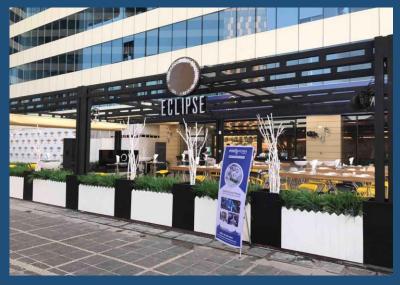

## FOOD & BEVERAGE PROJECTS

ECLIPSE BAR &

HAGL BUILDING, YANGON CITY. MYANMAR

CLIENT: DRAGON INDUSTRIES ASIA

SCALE: 550 SQM

CONSTRUCTION PERIOD: 2 MONTHS

SCOPE OF WORK: FULL MEP DESIGN

& BUILD SERVICES

SECTOR: FOOD & BEVERAGE

#### PROJECT DESCRIPTION

ECLIPSE BAR & RESTAURANT is a bar and restaurant located in a bustling area of the city. Designed with modern and luxurious interior with dim lighting, it creates a cozy and intimate atmosphere.

This was a challenging project for Emes as they were tasked with designing and constructing the mechanical, electrical, and plumbing systems for a project outside of Vietnam's territory. They had to rely on both in-house and local manpower, as well as shipping goods and equipment from Vietnam, which involved dealing with customs procedures and transportation. However, Emes demonstrated their determination and capability in delivering the project on time. This reflects the professionalism and expertise of Emes in implementing international projects.