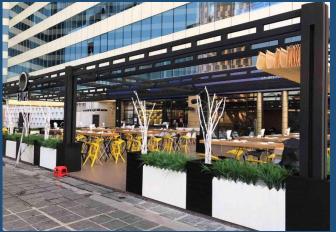

## FOOD & BEVERAGE PROJECTS

ECLIPSE BAR &

HAGL BUILDING, YANGON CITY. MYANMAR

CLIENT: DRAGON INDUSTRIES ASIA

SCALE: 550 SQM

CONSTRUCTION PERIOD: 2 MONTHS

SCOPE OF WORK: FULL MEP DESIGN

& BUILD SERVICES

#### PROJECT DESCRIPTION

ECLIPSE BAR & RESTAURANT is a bar and restaurant located in a bustling area of the city. Designed with modern and luxurious interior with dim lighting, it creates a cozy and intimate atmosphere.