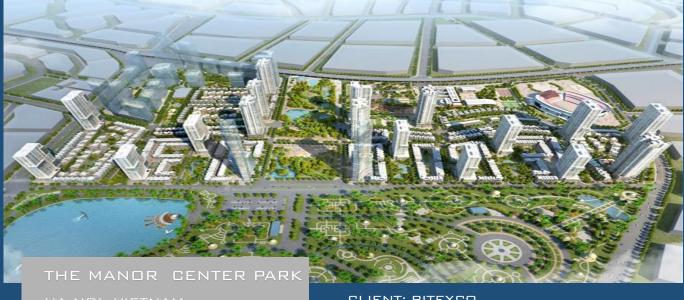

## RESIDENTIAL PROJECTS

CLIENT: BITEXCO

SCALE: 4,750 SQM/19 VILLAS

CONSTRUCTION PERIOD: 11 MONTHS

SCOPE OF WORK: FULL MEP & BUILD

SERVICES

SECTOR: HOSPITALITY

PROJECT DESCRIPTION

The Manor Central Park Hanoi is designed with a system of high-end apartment buildings, townhouses, and entertainment areas.

In this project, the contractor was tasked with constructing the MEP system for 19 adjacent apartments, each comprising 5 floors with a floor area ranging from 60-75m2. The challenge for Emes during this stage was the widespread outbreak of Covid-19 and the closure of many places. However, the contractor implemented the government's '3 on the spot' measures, prepared additional manpower, and negotiated with suppliers to ensure the project was completed on schedule.