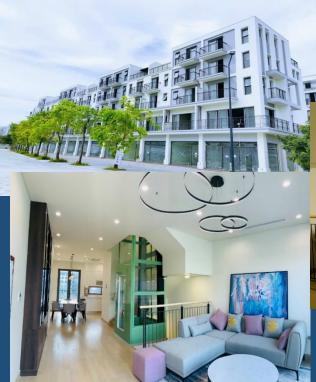

## RESIDENTIAL PROJECTS

CLIENT: BITEXCO

SCALE: 4,750 SQM/19 VILLAS

CONSTRUCTION PERIOD: 11 MONTHS

SCOPE OF WORK: FULL MEP & BUILD

SERVICES

SECTOR: HOSPITALITY

PROJECT DESCRIPTION

The Manor Central Park Hanoi is designed with a system of high-end apartment buildings, townhouses, and entertainment areas.

In this project, the contractor was tasked with constructing the MEP system for 19 adjacent apartments, each comprising 5 floors with a floor area ranging from 60-75m2. The challenge for Emes during this stage was the widespread outbreak of Covid-19 and the closure of many places. However, the contractor implemented the government's '3 on the spot' measures, prepared additional manpower, and negotiated with suppliers to ensure the project was completed on schedule.